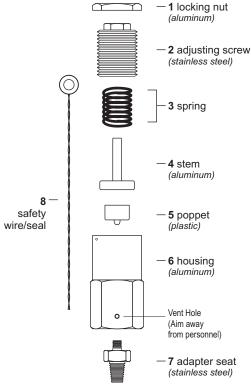

## Relief Valve #VL-530130-TH

A product so reliable yet so fairly priced that it is destined to rise above other industry favorites. This pressure relief valve has proven itself dependable, stout, resistant to harsh environments, easy to maintain, and well designed. Testing and practical use has shown that it can withstand thousands of cycles without leaking-by or drifting. The body is constructed of high tensile, hard coated aluminum while all whetted areas are corrosion resistant materials such as stainless steel or plastic resin. The inlet fitting, also stainless steel, comes standard with 1/4"npt-male threads but can be easily swapped for Boss or Metric versions. Plenty of attention has been paid to details such as polished edges, pre-taped pipe thread, inclusion of safety wire, instruction manual and our unparalleled 12-month "Critical Factor" warranty.