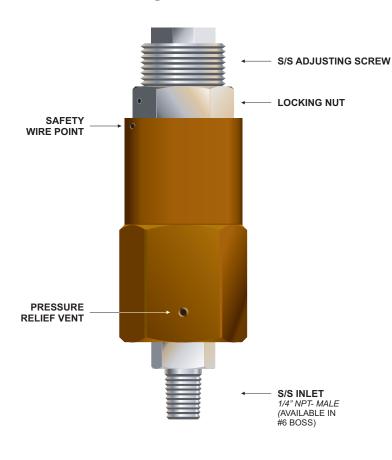

## Relief Valve #VL-530130-TH

A product so reliable yet so fairly priced that it is destined to rise above other industry favorites. This pressure relief valve has proven itself dependable, stout, resistant to harsh environments, easy to maintain, and well designed. Testing and practical use has shown that it can withstand thousands of cycles without leaking-by or drifting. The body is constructed of high tensile, hard coated aluminum while all whetted areas are corrosion resistant materials such as stainless steel or plastic resin. The inlet fitting, also stainless steel, comes standard with 1/4"npt-male threads but can be easily swapped for Boss or Metric versions. Plenty of attention has been paid to details such as polished edges, pre-taped pipe thread, inclusion of safety wire, instruction manual and our unparalleled 12-month "Critical Factor" warranty.

| SPECIFICATIONS  |                                           |
|-----------------|-------------------------------------------|
| MAXIMUM PSI:    | 5000 PSI                                  |
| ADJUSTABLE PSI: | 1000 - 5000 PSI                           |
| BURST PSI:      | 28,000 PSI                                |
| CYCLE LIFE:     | 500,000                                   |
| SAFETY FACTOR:  | 4:1                                       |
| FLOW CAPACITY:  | 50 SCFM                                   |
| INLET:          | 1/4" NPT Male<br>Stainless Steel (303)    |
| OPT CONNECTION: | #6 BOSS Male                              |
| BODY MATERIAL:  | Aluminum (6061T6)<br>w/ Hard Coat Anodize |
| OVERALL DIMS:   | 4" Tall X 1 ½" Hexagonal                  |