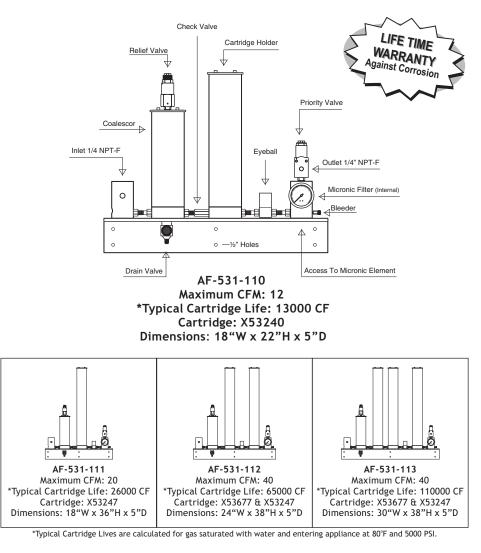

#### OTHER AF MODELS . . .

AF-531-114 Maximum SCFM: 60 Typical Cartridge Life: 140,000 CF

AF-531-116 Maximum SCFM: 75 Typical Cartridge Life: 250,000 CF

**AF-531-117** Maximum SCFM: 75 Typical Cartridge Life: 400,000 CF