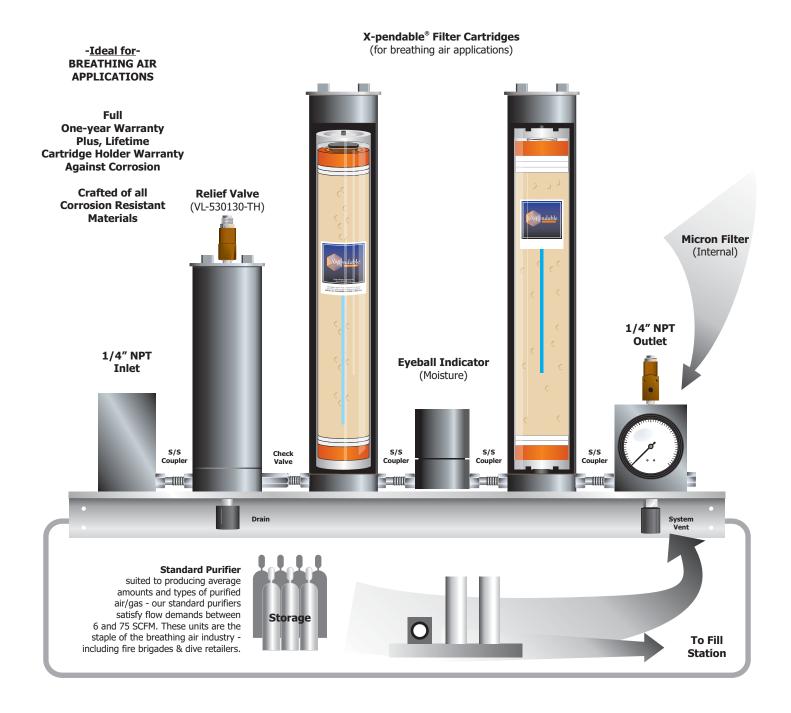

## Your Perfect Choice For High Pressure Breathing Air

When the pressure is on and lives and health depend upon the quality of compressed breathing air, a Lawrence Factor® Appliance can make the difference. Lawrence Factor® Appliances, the result of years of considered research by our laboratory X-perts, purify and supply safe breathing air for those who work or play in hazardous environments.

#### SPECIFICATIONS . .

Minimum WP: 2000 PSI Maximum WP: 5000 PSI (Optional 6000 PSI) Maximum Operating Temp.: 120°F Tensile Strength: 83000 Cylinder Mat.: Aluminum 7075 / 6061 Cylinder Finish: Hard Anodize Safety Factor: 4:1 ASME Re-pressure Cycle Life: 40000

#### INCLUDED . . .

L-Factor "X" Cartridge Set Instruction Manual Cart Change Indicator Kit Full 1-Year Warranty

#### OPTIONAL . .

Electronic Cart Change Monitor Electronic CO Monitor X-zam® Air Quality Test Program Automatic Drain System Freestanding Chassis Spanner Wrench Non-Hydrocarbon Grease Seal Kit