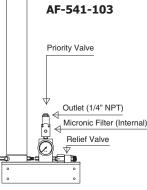

### **Economical Models**

Designed for use with Low Flow Compressors - these economy "AF" Purifiers combine coalescing and adsorption processes within a single *duplex stage tower*.

AF-541-103 Maximum CFM: 12 \*Typical Cartridge Life: 16000 CF Cartridge: X542423 Dimensions: 12"W x 36"H x 5"D