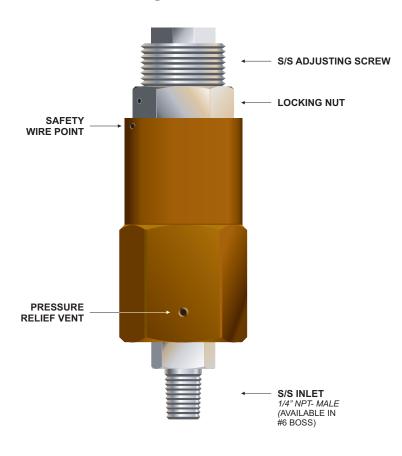

## Relief Valve #VL-530131-TH

A product so reliable yet so fairly priced that it is destined to rise above other industry favorites. This pressure relief valve has proven itself dependable, stout, resistant to harsh environments, easy to maintain, and well designed. Testing and practical use has shown that it can withstand thousands of cycles without leaking-by or drifting. The body is constructed of high tensile, hard coated aluminum while all whetted areas are corrosion resistant materials such as stainless steel or plastic resin. The inlet fitting, also stainless steel, comes standard with 1/4"npt-male threads but can be easily swapped for Boss or Metric versions. Plenty of attention has been paid to details such as polished edges, pre-taped pipe thread, inclusion of safety wire, instruction manual and our unparalleled 12-month "Critical Factor" warranty.

| SPECIFICATIONS  |                                           |
|-----------------|-------------------------------------------|
| MAXIMUM PSI:    | 7000 PSI                                  |
| ADJUSTABLE PSI: | 1000 - 7000 PSI                           |
| BURST PSI:      | 28,000 PSI                                |
| CYCLE LIFE:     | 500,000                                   |
| SAFETY FACTOR:  | 4:1                                       |
| FLOW CAPACITY:  | 50 SCFM                                   |
| INLET:          | 1/4" NPT Male<br>Stainless Steel (303)    |
| BODY MATERIAL:  | Aluminum (6061T6)<br>w/ Hard Coat Anodize |
| OVERALL DIMS:   | 4" Tall X 1 1/2" Hexagonal                |