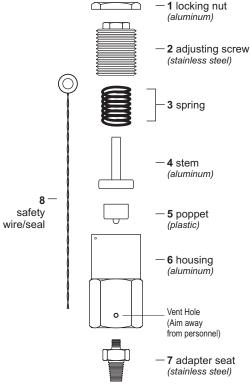

## Relief Valve #VL-530131-TH

A product so reliable yet so fairly priced that it is destined to rise above other industry favorites. This pressure relief valve has proven itself dependable, stout, resistant to harsh environments, easy to maintain, and well designed. Testing and practical use has shown that it can withstand thousands of cycles without leaking-by or drifting. The body is constructed of high tensile, hard coated aluminum while all whetted areas are corrosion resistant materials such as stainless steel or plastic resin. The inlet fitting, also stainless steel, comes standard with 1/4"npt-male threads but can be easily swapped for Boss or Metric versions. Plenty of attention has been paid to details such as polished edges, pre-taped pipe thread, inclusion of safety wire, instruction manual and our unparalleled 12-month "Critical Factor" warranty.